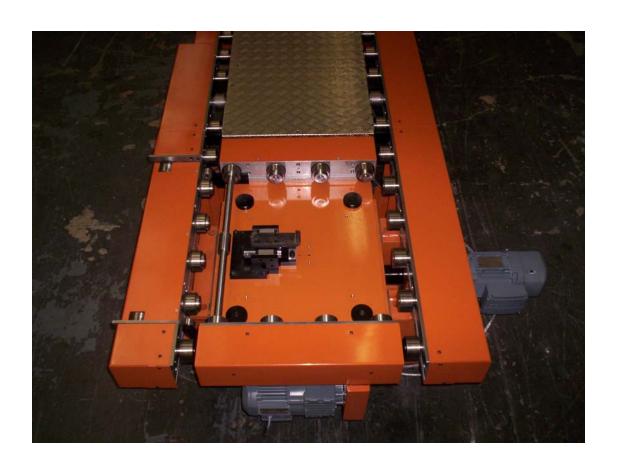

## **DIVERT UNIT**

- Unit constructed to locate with split powered roller conveyor section.
- Unit supplied with mounting plate to attach to under side of conveyor side frames.
- Unit manufactured to operate up to 1000Kg combined transfer pallet/component weight.
- Unit designed to divert pallets or components 90 degrees to the mating line.
- Unit operated with electric geared motor, or pneumatic lift.
- Incorporating damper devices, to decelerate component during transfer.
- Operating switches to indicate raised / lowered and forward / return positions.
- Assembly supplied with all necessary guarding panels for safe operation.