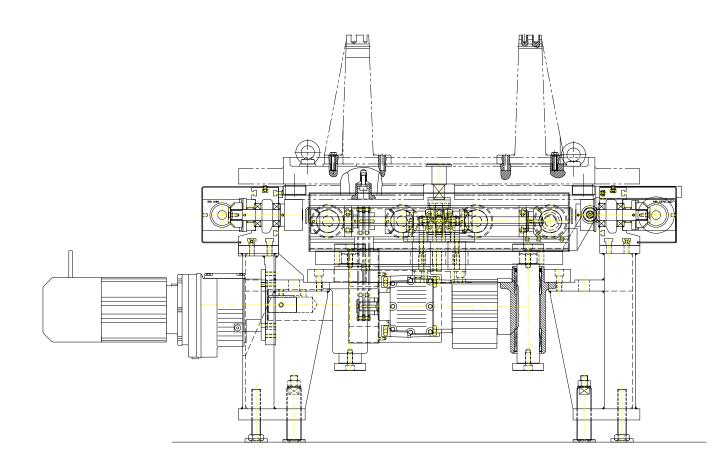

## **DIVERT UNIT**

- Unit constructed to locate with split powered roller conveyor section.
- Unit supplied with mounting plate to attach to under side of conveyor side frames.
- Unit manufactured to operate up to 1000Kg combined transfer pallet/component weight.
- Unit designed to divert pallets or components 90 degrees to the mating line.
- Unit operated with electric geared motor, or pneumatic lift.
- Incorporating damper devices, to decelerate component during transfer.
- Operating switches to indicate raised / lowered and forward / return positions.
- Assembly supplied with all necessary guarding panels for safe operation.