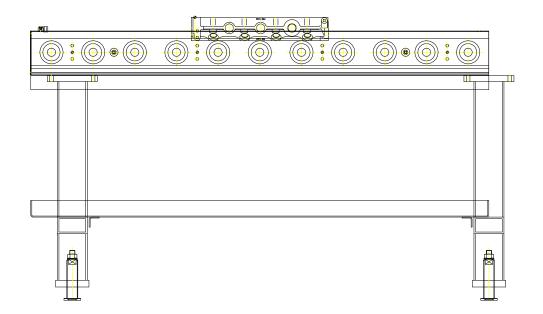

## EQUIPMENT DATA SHEET - 22 POWER AND FREE ROLLER CONVEYOR

- The roller sections are designed to accumulate components up to a weight of 150Kg.
- Roller assemblies manufactured from sintered details, produced from authentic HAZMAC tooling (see data sheet -1A).
- Roller assemblies are pined onto cross shafts located within bearings pressed into precision-machined aluminum side frames.
- Drive transmitted to each roller shaft via a sintered bevel gear mating with a second sundered bevel gear located on a drive shaft running the length of the section.
- Section will be supplied with side guarding for finger trap protection.
- Support leg detail includes provision for height adjustment and final floor fixing.