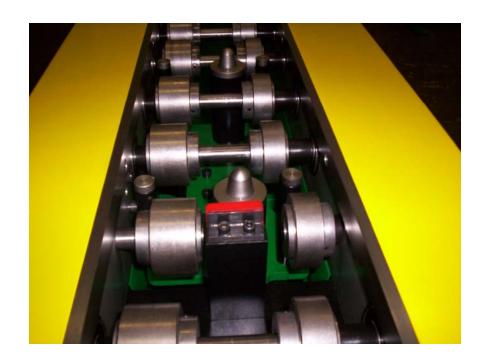

## EQUIPMENT DATA SHEET - 22 POWER AND FREE ROLLER CONVEYOR

- The roller sections are designed to accumulate components up to a weight of 150Kg.
- Roller assemblies manufactured from sintered details, produced from authentic HAZMAC tooling (see data sheet -1A).
- Roller assemblies are pined onto cross shafts located within bearings pressed into precision-machined aluminum side frames.
- Drive transmitted to each roller shaft via a sintered bevel gear mating with a second sundered bevel gear located on a drive shaft running the length of the section.
- Section will be supplied with side guarding for finger trap protection.
- Support leg detail includes provision for height adjustment and final floor fixing.