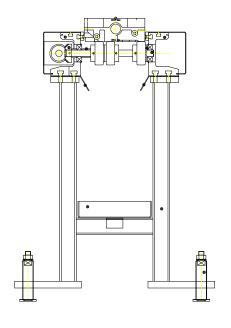

## EQUIPMENT DATA SHEET - 22 POWER AND FREE ROLLER CONVEYOR

- The roller sections are designed to accumulate components up to a weight of 150Kg.
- Roller assemblies manufactured from sintered details, produced from authentic HAZMAC tooling (see data sheet -1A).
- Roller assemblies are pined onto cross shafts located within bearings pressed into precision-machined aluminum side frames.
- Drive transmitted to each roller shaft via a sintered bevel gear mating with a second sundered bevel gear located on a drive shaft running the length of the section.
- Section will be supplied with side guarding for finger trap protection.
- Support leg detail includes provision for height adjustment and final floor fixing.