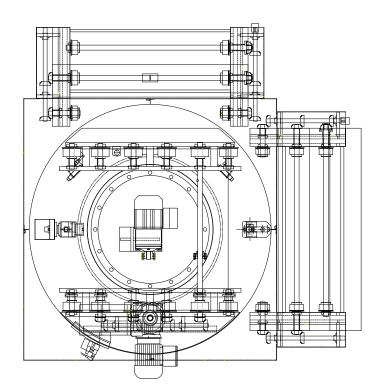

## **TURNTABLE UNIT**

- Unit constructed with a fully fabricated and machined box section support frame.
- Unit manufactured to operate up to 2500Kg combined transfer pallet/component weight.
- Components transferred by a section of powered roller conveyor (see date sheet 1).
- Unit conveyor section is located on precision machined slewing ring bearing allowing the components to be rotated to 90 or 180 positions..
- Unit operated with a electric geared motor engaging the slewing ring via gear pinion for rotational movements.
- Incorporating damper devices, to decelerate table during rotation function.
- Operating switches to indicate forward / return positions.
- Assembly supplied with all necessary guarding panels for safe operation.