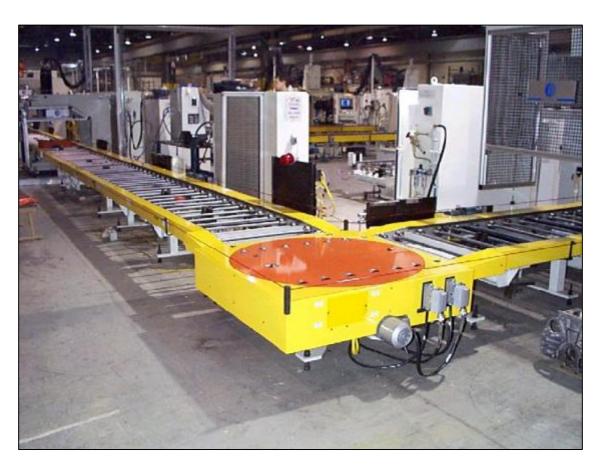

## **TURNTABLE UNIT**

- Unit constructed with a fully fabricated and machined box section support frame.
- Unit manufactured to operate up to 2500Kg combined transfer pallet/component weight.
- Components transferred by a section of powered roller conveyor (see date sheet 1).
- Unit conveyor section is located on precision machined slewing ring bearing allowing the components to be rotated to 90 or 180 positions..
- Unit operated with a electric geared motor engaging the slewing ring via gear pinion for rotational movements.
- Incorporating damper devices, to decelerate table during rotation function.
- Operating switches to indicate forward / return positions.
- Assembly supplied with all necessary guarding panels for safe operation.