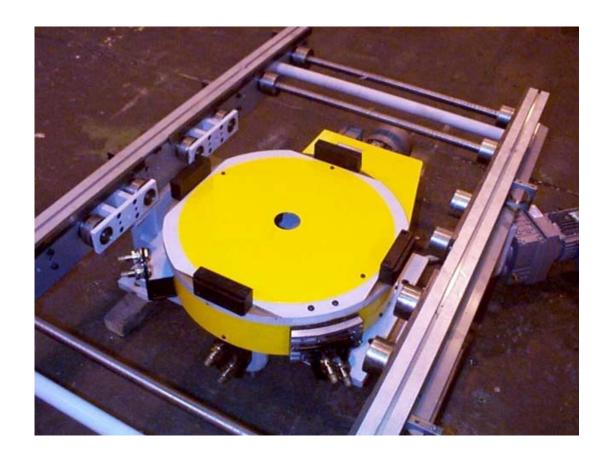

## PALLET LIFT AND ROTATE UNIT

- Unit constructed to locate within split powered roller conveyor section.
- Unit supplied with mounting plate to attach to under side of conveyor side frames.
- Unit manufactured to operate up to 1000Kg combined transfer pallet/component weight.
- Unit designed to rotate components to 90, 180 or 270 degree positions.
- Unit operated with electric geared motors, for lift and rotational movements.
- Incorporating damper devices, to decelerate table during rotation function.
- Operating switches to indicate raised / lowered and forward / return positions.
- Assembly supplied with all necessary guarding panels for safe operation.