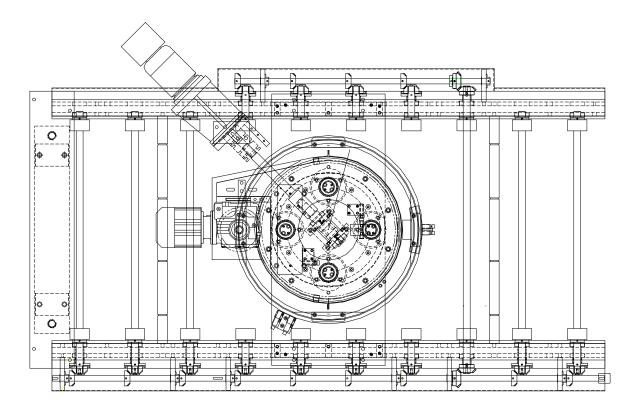

## PALLET LIFT AND ROTATE UNIT

- Unit constructed to locate within split powered roller conveyor section.
- Unit supplied with mounting plate to attach to under side of conveyor side frames.
- Unit manufactured to operate up to 1000Kg combined transfer pallet/component weight.
- Unit designed to rotate components to 90, 180 or 270 degree positions.
- Unit operated with electric geared motors, for lift and rotational movements.
- Incorporating damper devices, to decelerate table during rotation function.
- Operating switches to indicate raised / lowered and forward / return positions.
- Assembly supplied with all necessary guarding panels for safe operation.