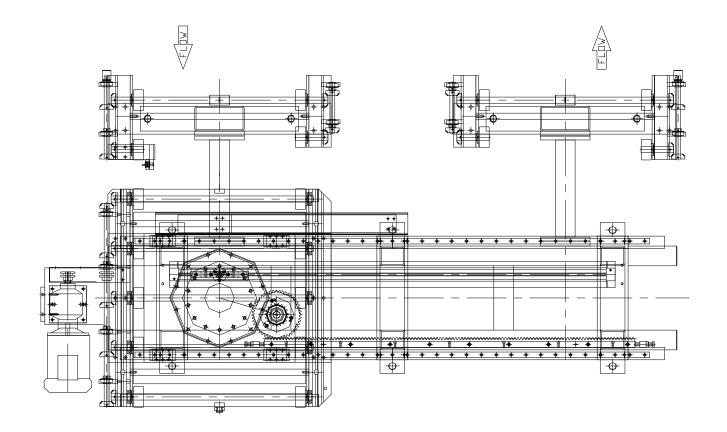

## **INDEXING CONVEYOR SHUTTLE UNIT**

- Unit designed to transfer engine pallets to/from parallel conveyor sections.
- Unit constructed with a section of powered roller conveyor and drive assembly located on a linear bearings, secured to a box section support frame.
- Unit designed to operate up to 900Kg transfer weight.
- Unit can be design with either pneumatic or electromechanical cross transfer.
- Incorporating damper units reducing impact at each stop position.
- Operating switches to indicate forward and returned positions.
- Assembly supplied with all necessary guard panels to allow safe operation.