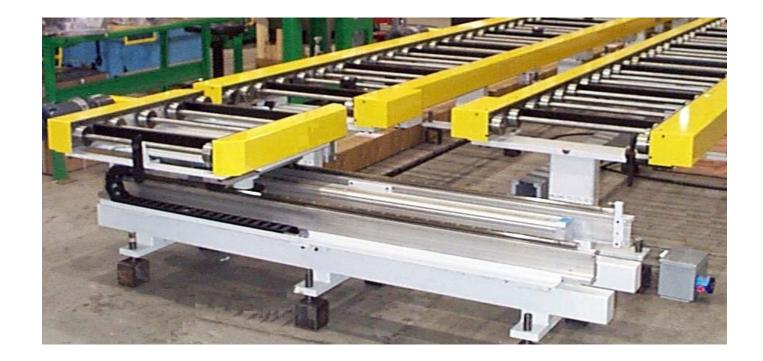

## **INDEXING CONVEYOR SHUTTLE UNIT**

- Unit designed to transfer engine pallets to/from parallel conveyor sections.
- Unit constructed with a section of powered roller conveyor and drive assembly located on a linear bearings, secured to a box section support frame.
- Unit designed to operate up to 900Kg transfer weight.
- Unit can be design with either pneumatic or electromechanical cross transfer.
- Incorporating damper units reducing impact at each stop position.
- Operating switches to indicate forward and returned positions.
- Assembly supplied with all necessary guard panels to allow safe operation.