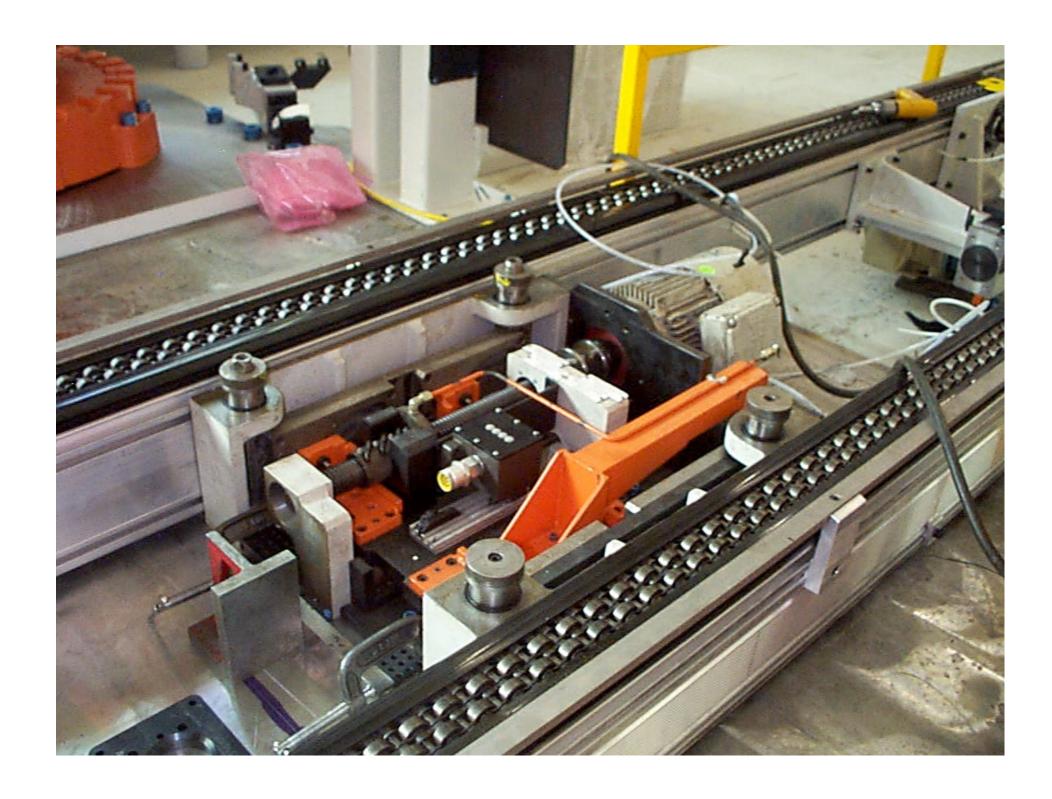

## PALLET LIFT UNIT

- Unit constructed to locate within split powered roller or chain conveyor section.
- Unit supplied with mounting plate to attach to under side of conveyor side frames.
- Unit manufactured to operate up to 2500Kg combined transfer pallet/component weight.
- Unit operated with pneumatic cylinder or motor unit for lifting action.
- Incorporating damper devices, to decelerate table during lift/lower functions.
- Operating switches to indicate raised / lowered positions.
- Assembly supplied with all necessary guarding panels for safe operation.